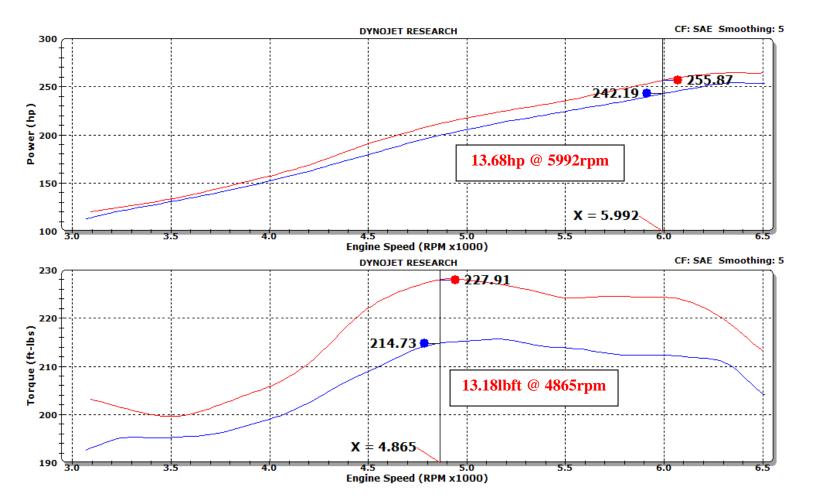

## SPECTRE PERFORMANCE Inc.

Run Title: Stock 2006 Lexus IS350 Run Notes: Baseline stock run. 44,000 miles. 2<sup>nd</sup> gear run. Run Date: 6/19/2013 8:56:31 AM Stock.001: 76.10 °F 28.93 in-Hg Humidity: 39 % SAE: 1.03

Run Title: SPECTRE 2006 Lexus IS350 Run Notes: SPECTRE intake kit #10190 installed. 44,000 miles. 2<sup>nd</sup> gear run. Run Date: 6/19/2013 10:04:14 AM SPECTRE.002: 80.99 °F 28.91 in-Hg Humidity: 30 % SAE: 1.03

Horsepower gains based on specific or similar vehicle dynamometer test. Results will vary. For more information, lookup vehicle and/or testing protocols at SPECTREPERFORMANCE.com